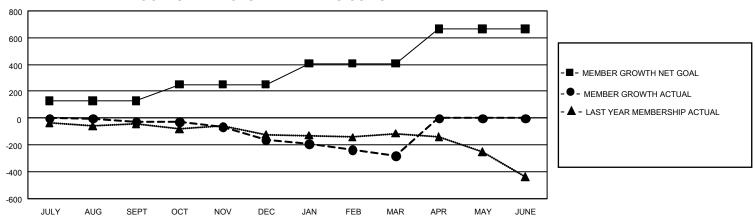

## GMT Constitutional Area 7, Group B

REPORT DOES NOT INCLUDE CLUBS IN UNDISTRICTED AREAS.

| Clubs                 |               |           |               | Members               |                         |                         |                                                    |
|-----------------------|---------------|-----------|---------------|-----------------------|-------------------------|-------------------------|----------------------------------------------------|
| RESULTS FOR 2021-2022 |               |           |               | RESULTS FOR 2021-2022 |                         |                         |                                                    |
| QUARTER               | NEW CLUB GOAL | NEW CLUBS | DROPPED CLUBS | QUARTER MEM           | IBER GROWTH NET<br>GOAL | MEMBER GROWTH<br>ACTUAL | DROPPED MEMBERS<br>ACTUAL (including<br>transfers) |
| JULY/AUG/SEPT         | 0             | 0         | 5             | JULY/AUG/SEPT         | 128                     | 180                     | 165                                                |
| OCT/NOV/DEC           | 3             | 0         | 3             | OCT/NOV/DEC           | 123                     | 162                     | 268                                                |
| JAN/FEB/MAR           | 0             | 0         | 4             | JAN/FEB/MAR           | 157                     | 84                      | 184                                                |
| APR/MAY/JUNE          | 15            | 0         | 0             | APR/MAY/JUNE          | 257                     | 0                       | 0                                                  |

## GOALS AND ACTUAL MEMBERS CUMULATIVE

| DROPPED CLUBS: 12 |     | 161 CLUBS OF 323 ADDED 1<br>OR MORE NEW MEMBERS | GENDER DISTRIBUTION                |                |  |
|-------------------|-----|-------------------------------------------------|------------------------------------|----------------|--|
|                   |     |                                                 | MALE                               | 5,633 (68.27%) |  |
|                   |     |                                                 | FEMALE                             | 2,617 (31.72%) |  |
| DROPPED MEMBERS   |     |                                                 | NON BINARY                         | 1 (0.01%)      |  |
| DECEASED          | 97  |                                                 | PREFER NOT TO ANSWER               | 0 (0.00%)      |  |
| CLUB CANCELLED    | 4   |                                                 | TOTAL FAMILY UNIT MEMBERS 74       |                |  |
| OTHER             | 516 | CLICK HERE FOR                                  |                                    |                |  |
| TOTAL             | 617 | CUMULATIVE MEMBERSHIP  DATA                     | FAMILY MEMBERS PAYING HALF DUES 37 |                |  |