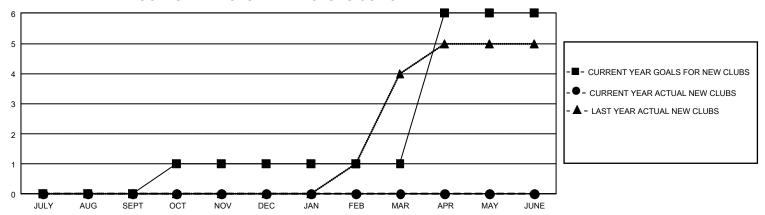

## GMT Constitutional Area 7, Group B

REPORT DOES NOT INCLUDE CLUBS IN UNDISTRICTED AREAS.

| Clubs                 |               |           |               | Members               |                         |                         |                                                    |
|-----------------------|---------------|-----------|---------------|-----------------------|-------------------------|-------------------------|----------------------------------------------------|
| RESULTS FOR 2021-2022 |               |           |               | RESULTS FOR 2021-2022 |                         |                         |                                                    |
| QUARTER               | NEW CLUB GOAL | NEW CLUBS | DROPPED CLUBS | QUARTER MEM           | IBER GROWTH NET<br>GOAL | MEMBER GROWTH<br>ACTUAL | DROPPED MEMBERS<br>ACTUAL (including<br>transfers) |
| JULY/AUG/SEPT         | 0             | 0         | 5             | JULY/AUG/SEPT         | 128                     | 180                     | 165                                                |
| OCT/NOV/DEC           | 3             | 0         | 3             | OCT/NOV/DEC           | 123                     | 162                     | 268                                                |
| JAN/FEB/MAR           | 0             | 0         | 4             | JAN/FEB/MAR           | 157                     | 84                      | 184                                                |
| APR/MAY/JUNE          | 15            | 0         | 0             | APR/MAY/JUNE          | 257                     | 0                       | 0                                                  |

## GOALS AND ACTUAL NEW CLUBS CUMULATIVE